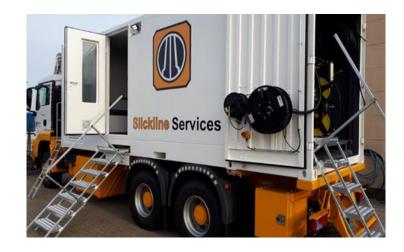

# SLU5

Truck mounted Double Drum Slickline Unit Koller 31800589-10.000 Manufactured in 2018

## TRUCK AND SUPERSTRUCTURE:

MAN TGS 23.360 6X6 BB chassis 24ft ISO Container design Swap Body, Double drum drawworks