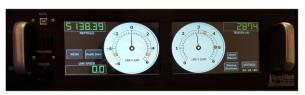

## **CONTROL PANEL- MEASURING SYSTEM:**

Benchmark Universal Dual Touch Screen Panel 40 series Benchmark Backup Digital Depth Panel ALS6A 100