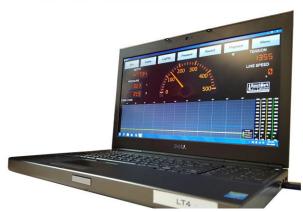

## **CONTROL PANEL- MEASURING SYSTEM:**

Benchmark Universal Dual Touch Screen Panel 40 series Benchmark Backup Digital Depth Panel ALS6A 100