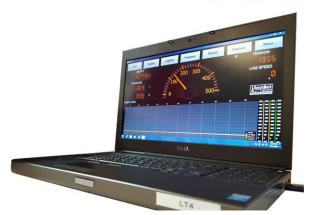

### **CONTROL PANEL- MEASURING SYSTEM:**

Benchmark Universal Dual Touch Screen Panel 40 series Benchmark Backup Digital Depth Panel ALS6A 100