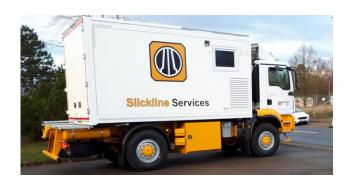

# SLU4

Truck mounted Single Drum Slickline Unit Koller 31800589-20.000 Manufactured in 2018

### TRUCK AND SUPERSTRUCTURE:

MAN TGM 18.250 4X4 BB chassis 15ft Fix Body, Single drum drawwork