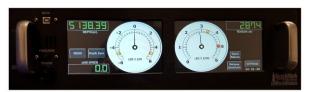

### **CONTROL PANEL- MEASURING SYSTEM:**

Benchmark Universal Dual Touch Screen Panel 40 series Benchmark Backup Digital Depth Panel ALS6A 100