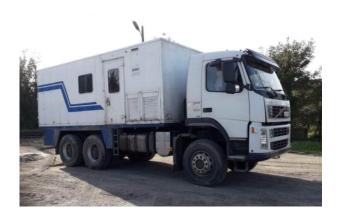

# SLU<sub>2</sub>

Truck mounted Single Drum Slickline Unit
Aker Maritime 678D100 DD
Manufactured in 2000
Major overhaul finished in 2015

### TRUCK AND SUPERSTRUCTURE:

Volvo FM 66R 6X6 324 HP chassis 20ft Van Body, Double drum drawworks