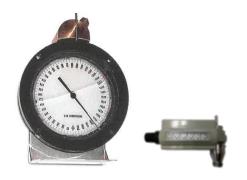

## **CONTROL PANEL- MEASURING SYSTEM:**

2 Sets of M/D Totco Analog Weight indicator Mechanical Depth counter/odometer