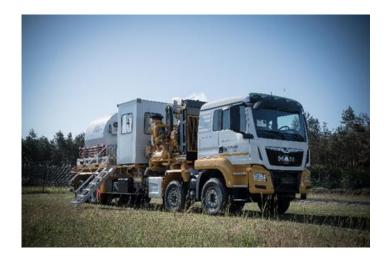

# **N2U4**

Truck mounted Nitrogen Unit Goes NU500 180K Manufactured in 2019

## **TRUCK:**

Man TGS 35.420 BB 8x6 chassis