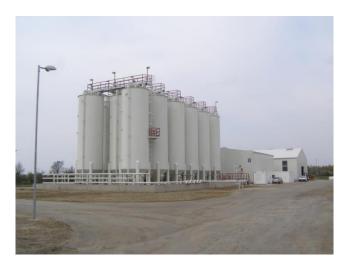

## **Mud Plant Service**

The Mud Plant is capable of building new water-based mud, recycling used drilling/drill-in and completion fluids, handling used and waste drilling/drill-in and completion fluids.

The plant have a 2000m3 storing capacity of mud/ brine, load and offload point for transport vehicles and 6 pcs trailer truck 25 m3 tank capacity

| Component of Mud Plant:                                                | 1    |             |
|------------------------------------------------------------------------|------|-------------|
| Description                                                            | Unit | Pcs of unit |
| Reserve tank, for max 2,1SG WBM 120m <sup>3</sup>                      | рс   | 17          |
| Mixing tank w agitators 20 m <sup>3</sup>                              | рс   | 3           |
| Mixing tank w agitator 13 m <sup>3</sup>                               | рс   | 1           |
| Technology tank w agitator 13 m <sup>3</sup>                           | рс   | 2           |
| Technology tank 13 m <sup>3</sup>                                      | рс   | 1           |
| Clean brine tank 10 m <sup>3</sup>                                     | рс   | 1           |
| Dirty brine tank 10 m <sup>3</sup>                                     | рс   | 1           |
| Clean buffer tank 30 m <sup>3</sup>                                    | рс   | 7           |
| Waste fluid tank w agitators 30 m <sup>3</sup>                         | рс   | 5           |
| Waste fluid buffer tank 30 m <sup>3</sup>                              | рс   | 2           |
| Waste fluid buffer tank 20 m <sup>3</sup>                              | рс   | 2           |
| Solid waste tank 22 m <sup>3</sup>                                     | рс   | 1           |
| Solid waste tank 4 m <sup>3</sup>                                      | рс   | 1           |
| Centr pump/wmotor Mission 55kW<br>el.motor                             | рс   | 6           |
| Centr pump/wmotor Mission 30kW<br>el.motor                             | рс   | 2           |
| Screw pump Netzsch                                                     | рс   | 2           |
| Brine screw pump                                                       | рс   | 1           |
| Brine centr. pump Johnson                                              | рс   | 1           |
| Mud hopper                                                             | рс   | 2           |
| High ride mixer                                                        | рс   | 1           |
| Shear mixer                                                            | рс   | 1           |
| Shale shaker Swaco                                                     | рс   | 1           |
| Centrifuge High Speed (HS)                                             | рс   | 2           |
| Floc unit                                                              | рс   | 1           |
| DE filter unit (vessel volume 600litre, filter area 40m <sup>2</sup> ) | рс   | 1           |
| Cartridge filter                                                       | рс   | 1           |
| Mud Lab carbine                                                        | рс   | 1           |
| Warehouse for chemicals 30x18m                                         | рс   | 1           |
| Social cabine                                                          | рс   | 2           |
| Office cabine                                                          | рс   | 1           |