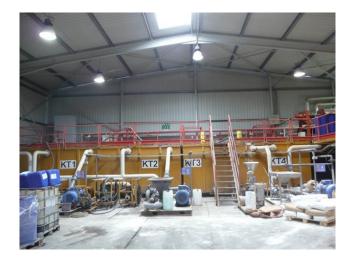

The plant have a 2000m3 storing capacity of mud/ brine, load and offload point for transport vehicles and 6 pcs trailer truck 25 m3 tank capacity

| Component of Mud Plant:                                                | 1    |             |
|------------------------------------------------------------------------|------|-------------|
| Description                                                            | Unit | Pcs of unit |
| Reserve tank, for max 2,1SG WBM 120m <sup>3</sup>                      | рс   | 17          |
| Mixing tank w agitators 20 m <sup>3</sup>                              | рс   | 3           |
| Mixing tank w agitator 13 m <sup>3</sup>                               | рс   | 1           |
| Technology tank w agitator 13 m <sup>3</sup>                           | рс   | 2           |
| Technology tank 13 m <sup>3</sup>                                      | рс   | 1           |
| Clean brine tank 10 m <sup>3</sup>                                     | рс   | 1           |
| Dirty brine tank 10 m <sup>3</sup>                                     | рс   | 1           |
| Clean buffer tank 30 m <sup>3</sup>                                    | рс   | 7           |
| Waste fluid tank w agitators 30 m <sup>3</sup>                         | рс   | 5           |
| Waste fluid buffer tank 30 m <sup>3</sup>                              | рс   | 2           |
| Waste fluid buffer tank 20 m <sup>3</sup>                              | рс   | 2           |
| Solid waste tank 22 m <sup>3</sup>                                     | рс   | 1           |
| Solid waste tank 4 m <sup>3</sup>                                      | рс   | 1           |
| Centr pump/wmotor Mission 55kW<br>el.motor                             | рс   | 6           |
| Centr pump/wmotor Mission 30kW<br>el.motor                             | рс   | 2           |
| Screw pump Netzsch                                                     | рс   | 2           |
| Brine screw pump                                                       | рс   | 1           |
| Brine centr. pump Johnson                                              | рс   | 1           |
| Mud hopper                                                             | рс   | 2           |
| High ride mixer                                                        | рс   | 1           |
| Shear mixer                                                            | рс   | 1           |
| Shale shaker Swaco                                                     | рс   | 1           |
| Centrifuge High Speed (HS)                                             | рс   | 2           |
| Floc unit                                                              | рс   | 1           |
| DE filter unit (vessel volume 600litre, filter area 40m <sup>2</sup> ) | рс   | 1           |
| Cartridge filter                                                       | рс   | 1           |
| Mud Lab carbine                                                        | рс   | 1           |
| Warehouse for chemicals 30x18m                                         | рс   | 1           |
| Social cabine                                                          | рс   | 2           |
| Office cabine                                                          | рс   | 1           |

## **Component of Mud Plant:**