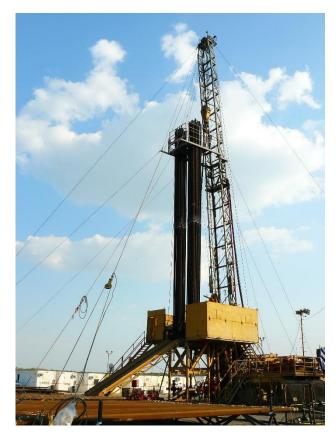

# Lyb-43

Workover Rig 375 HP IDECO SBS DIR-5506/A

#### MAST:

IDECO-SBS KM-111-268 GH, 33.8 m (110.9 ft) Capacity: 121,6 mt