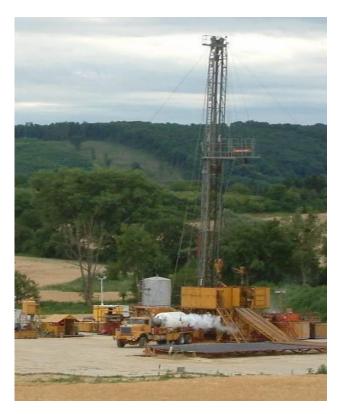

# Lyb-38

Workover Rig 375 HP IDECO SBS DIR-5506

## **DEPTH RANGE:**

2500 m with 2 7/8" DP, 3800 m with 3 1/2" Tubing

## SUBSTRUCTURE:

Height: 3.8 m (12.5 ft)

Height under rotary beams: 3.0 m (9.8 ft)

Set Back: 96,2 mt

#### MAST:

IDECO-SBS KM 103-212 GH, 31.5 m (103 ft)

Capacity: 96.2 mt

## **CROWN BLOCK:**

No of sheaves: 5 Grooved: 1" Capacity: 120 mt

## **TRAVELLING BLOCK & HOOK:**

IDECO shorty UTB-110-3-24

Capacity: 90,7 mt

## **SWIVEL:**

IDECO TL-120 Capacity: 109 mt

## **DRAWWORKS:**

H 37 ED IDECO 1" Capacity: 406 HP

## **ROTARY TABLE:**

LR-175, 17 1/2" Capacity: 147 mt

## **RIG POWER SUPPLY:**

Diesel Engines: 1 x CAT 3406 DITA

Capacity: 380 HP

## **MUD PUMPS:**

1 x PZ-8 triplex, Powered by 3512 CAT



## **MUD TANKS:**

Mud Tanks: Brine mixing tank 3 x 30 m3

Water tanks: 1 x 43 m3