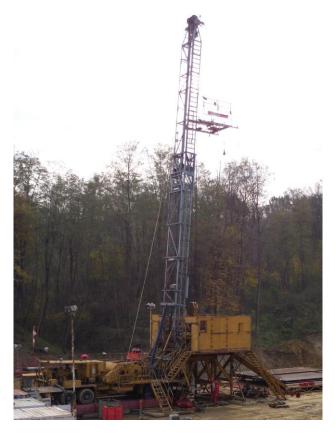

# **KK-23**

# Light Workover Rig 303 HP IDECO SBS DIR-110

#### SUBSTRUCTURE:

Height: 3.8 m (12.5 ft)

Height under rotary beams: 2 m (6.56 ft)

Set Back: 50 mt

#### MAST:

IDECO-SBS KM 90-120 GHA, 27 m (88.5 ft)

Capacity: 54,4 mt