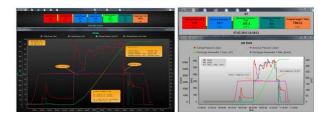

#### **MONITORING SYSTEM:**

GOES Data Acquisition System (DMS) and Medco TAS/FACT Design, Analysis and Modelling Systems