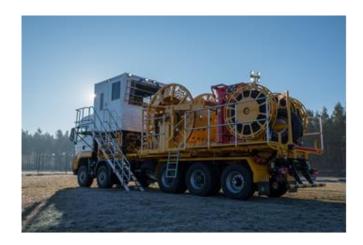

# CTU4

Truck mounted Coiled Tubing Unit (Two Truck System)
GOES CT-IC-T50
Manufactured in 2019

#### **CT REEL TRUCK:**

MAN TGS 41.500 10x8 BB chassis

#### **POWER PACK:**

Coiled Tubing "Wet Kit" provided by the Truck Chassis PTO with distribution gearbox. Consist of two closed piston pumps (injector and reel supply), one open loop pressure compensated piston pump (system pump) and one low pressure gear pump (bypass cooling).

#### **REEL:**

Skid mounted, easy interchangeable Capacity 5370m at 1.25" and 3505m at 1.5" coil

## **INJECTOR HEAD:**

Coil Solution CSI 60K

Capacity 60.000lbs pulling and 30.000lbs snubbing Gripper Block for tubing size of 3/4" OD trough 2 3/8" Speed: 20 m/min @ 30.000 lbs.

## **WPCE:**

Control and supply system for Quad Hydraulic BOP, two Strippers and one Back-up, 40 Gal capacity 2.50" ID 10K/H2S Hydraulic Quad BOP, 3"ID 10K/H2S Riser system