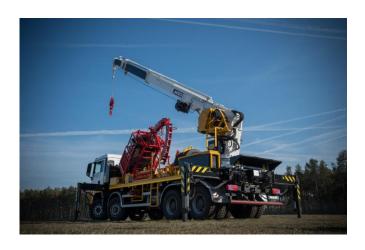

## **CT SUPPORT CRANE TRUCK:**

MAN TGS 8x6 BB 420 HP Truck with PTO drive MKG HMK 350Ta3 model Boom Crane with remote control (load capacity of winch 5 t)